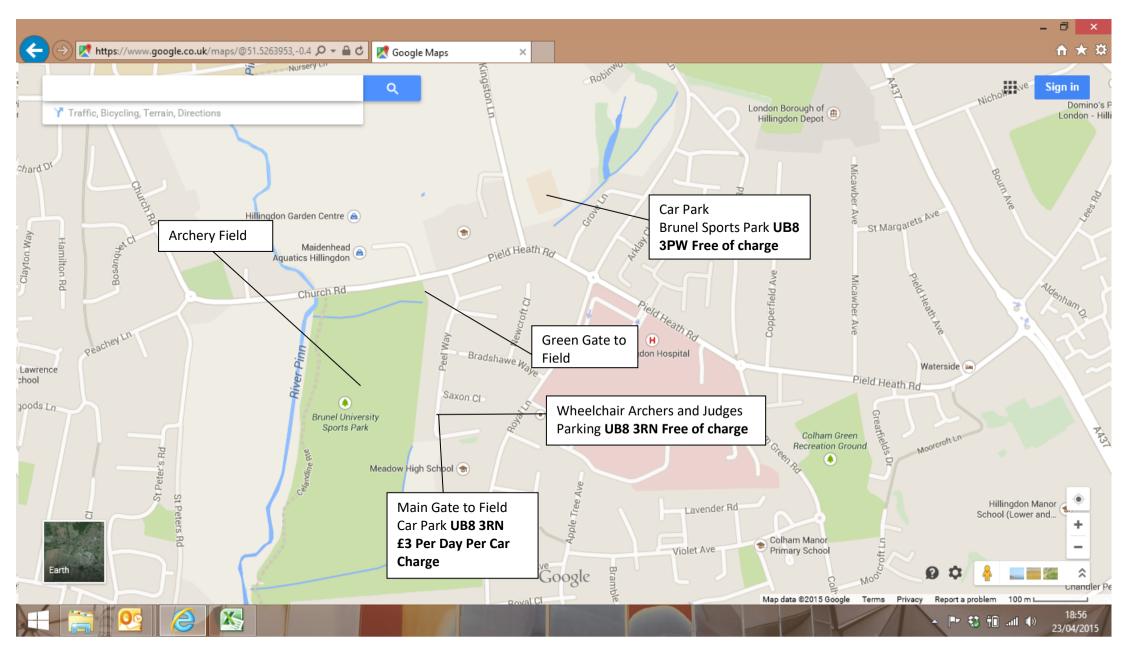

Venue:

Hillingdon Archery Club Pield Heath Road Hillingdon Uxbridge Middlesex UB8 3RN

Chairman of Judges:

Mr Andy Turner

Director of Shooting: TBA

Panel of Judges:

Debbie Horn (Sun, Mon), Kevin Thurlow (Sun, Mon), Graham Pink (Sun, Mon), Andrew Trimble (Sun,

Mon), Meera Shah (Sun, Mon)

Parking:

Parking on the Field (Subject to weather) at a charge of £3 per car per day

**Equipment Inspection:** 

From 07:50 am **Assembly**: 08:30 Sunday Sighters 09:15 Monday

Commence shooting: